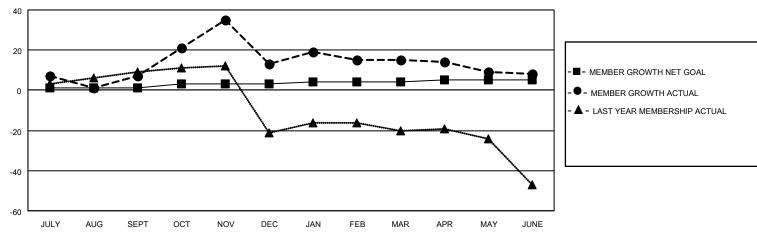

### GOALS AND ACTUAL MEMBERS CUMULATIVE

| DROPPED CLUBS: 1 |     | 26 CLUBS OF 39 ADDED 1 OR<br>MORE NEW MEMBERS | GENDER DISTRIBUTION                |              |  |
|------------------|-----|-----------------------------------------------|------------------------------------|--------------|--|
|                  |     | MORE NEW MEMBERS                              | MALE                               | 543 (63.66%) |  |
|                  |     |                                               | FEMALE 310 (36.34%)                |              |  |
| DROPPED MEMBERS  |     |                                               | NON BINARY                         | 0 (0.00%)    |  |
|                  | 4.4 |                                               | PREFER NOT TO ANSWER               | 0 (0.00%)    |  |
| DECEASED         | 11  |                                               |                                    |              |  |
| CLUB CANCELLED   | 0   | CLICK HERE FOR CUMULATIVE                     | TOTAL FAMILY UNIT MEMBERS          | 183          |  |
| OTHER            | 88  | MEMBERSHIP DATA                               |                                    |              |  |
| TOTAL            | 99  |                                               | FAMILY MEMBERS PAYING HALF DUES 92 |              |  |
|                  |     |                                               |                                    |              |  |